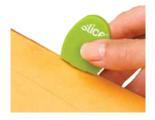

## How it works:

## LETTER OPERNER **SLICE-LO**

Code: SLICE-LO

Quickly and easily open your envelopes in one pass with the Slice™ Letter Opener. The recessed high-tech Zirconium Oxide ceramic blade cuts only the envelope, not your hand. Features a built-in magnet for easy storage.