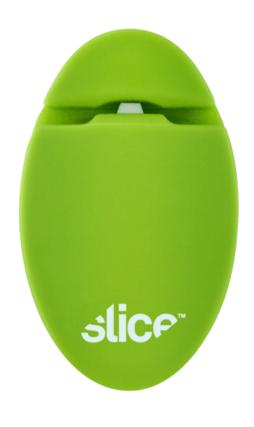

## LETTER OPERNER **SLICE-LO**

Code: SLICE-LO

Quickly and easily open your envelopes in one pass with the Slice™ Letter Opener. The recessed high-tech Zirconium Oxide ceramic blade cuts only the envelope, not your hand. Features a built-in magnet for easy storage.

## **SLICE-LO** Letter Opener

- Innovative letter opener, eliminates paper cuts
- Lightweight non-slip finish
- Ceramic blade stays SHARP never rusts
- Built-in magnet for easy storage