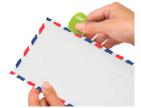

## How it works:

## LETTER OPERNER **SLICE-LO**

Code: SLICE-LO

Quickly and easily open your envelopes in one pass with the Slice™ Letter Opener. The recessed high-tech Zirconium Oxide ceramic blade cuts only the envelope, not your hand. Features a built-in magnet for easy storage.