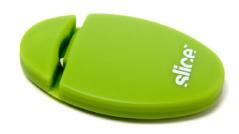

## LETTER OPERNER **SLICE-LO**

Code: SLICE-LO

Quickly and easily open your envelopes in one pass with the Slice™ Letter Opener. The recessed high-tech Zirconium Oxide ceramic blade cuts only the envelope, not your hand. Features a built-in magnet for easy storage.

## **SLICE-LO** Letter Opener

- Innovative letter opener, eliminates paper cuts
- Lightweight non-slip finish
- Ceramic blade stays SHARP never rusts
- Built-in magnet for easy storage